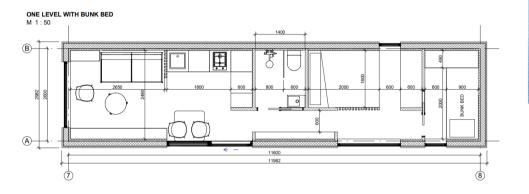

## **Step inside**

Grouse 2 bedroom model

## **Grouse 2 bed**

A great stay for a small family with bunk beds and a kingsize bedroom.

39ft x 10ft