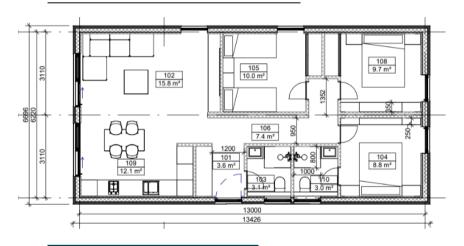

## **Step inside**

Jay 3 bedroom model

### Jay 3 bed

Three full sized bedroom lodge for larger groups.

40ft x 20ft

44ft x 22ft

44ft x 22ft