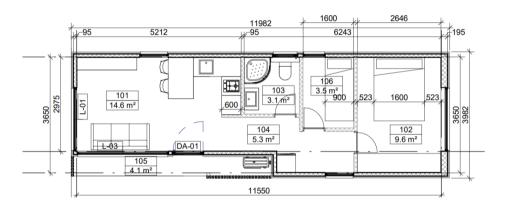

### Skylark 2 bed

Great for families! Comes with bunk beds and a kingsize bedroom.