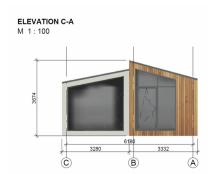

### Starling 2 bed

Two full size bedrooms wth ample living for all.

## 40ft x 20ft