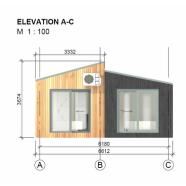

### Starling 2 bed XL

A family home with extra space for luxury living.

### 44ft x 22ft