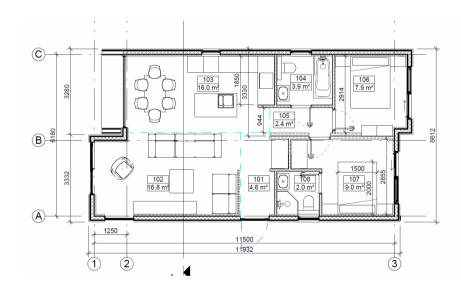

### Starling 2 bed

Two full size bedrooms wth ample living for all.

## 40ft x 20ft